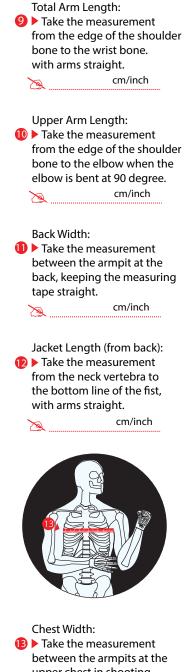

**Important Note:** 

The shooting jacket must not be longer than the bottom line of the fist, when the arms are straight. So draw imaginary straight bottom line of the fist and take the measurements.

Upper Arm Circumference: ▶ Take the measurement from upper arm at the bicep, when the elbow is bent at 90 degree.

cm/inch

Lower Arm Circumference: Take the measurements of lower arm at the maximum circumference below the elbow.

cm/inch

Fist Measurement

cm/inch X

Jacket Length: Take the measurement from the highest point of the shoulder at the neck to the bottom line of the fist.

> cm/inch X

Shoulder Width: 8 ► Take the measurement between the edges of the shoulder bones, keeping the measuring tape straight.

cm/inch

upper chest in shooting position keeping measuring tape straight.