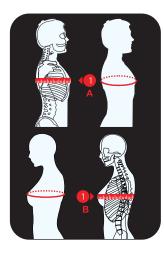

**Important Note:** 

The shooting jacket must not be longer than the bottom line of the fist, when the arms are straight. So draw imaginary straight bottom line of the fist and take the measurements.

Upper Arm Circumference: ▶ Take the measurement from upper arm at the bicep, when the elbow is bent at 90 degree.