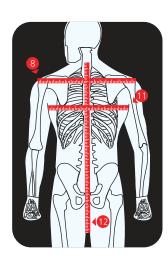

> cm/inch X

Shoulder Width: 8 ► Take the measurement between the edges of the shoulder bones, keeping the measuring tape straight.

cm/inch

upper chest in shooting position keeping measuring tape straight.

cm/inch

Chest Circumference: Find maximum circumference at the chest to measure around.

cm/inch

Waist Circumference: Pind maximum circumference at the waist above the hip bone to measure around. cm/inch D