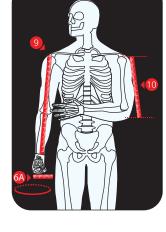

**Important Note:** 

The shooting jacket must not be longer than the bottom line of the fist, when the arms are straight. So draw imaginary straight bottom line of the fist and take the measurements.

Upper Arm Circumference: ▶ Take the measurement from upper arm at the bicep, when the elbow is bent at 90 degree.

cm/inch

Lower Arm Circumference: Take the measurements of lower arm at the maximum circumference below the elbow.

cm/inch

Fist Measurement

cm/inch X

Jacket Length: Take the measurement from the highest point of the shoulder at the neck to the bottom line of the fist.

> cm/inch X

Shoulder Width: 8 ► Take the measurement between the edges of the shoulder bones, keeping the measuring tape straight.

cm/inch

upper chest in shooting position keeping measuring tape straight.

cm/inch

Chest Circumference: Find maximum circumference at the chest to measure around.

cm/inch

Waist Circumference: Pind maximum circumference at the waist above the hip bone to measure around. cm/inch D

Hip Circumference: . B 🕨 Find maximum circumference at the hip to measure around.

cm/inch

Armpit Circumference: 4 > Take the measurement from the armpit to outside edge of shoulder bone. cm/inch X