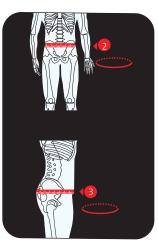

## FORM TO BE FILLED IN BLOCK LETTERS ONLY

| For office use only Proposal No.                                                                | Right hand : Height :                                    | (cm/inc                                 | h) Male :      |  |  |  |  |  |  |
|-------------------------------------------------------------------------------------------------|----------------------------------------------------------|-----------------------------------------|----------------|--|--|--|--|--|--|
|                                                                                                 | Left Hand : Weight :                                     | Kg                                      | Female :       |  |  |  |  |  |  |
| Handled By :                                                                                    |                                                          |                                         |                |  |  |  |  |  |  |
| P. E. D. D. E. D                                                                                | Delivery Expected by Custome                             | r: Date Of Birth                        | :              |  |  |  |  |  |  |
|                                                                                                 |                                                          |                                         |                |  |  |  |  |  |  |
|                                                                                                 |                                                          |                                         |                |  |  |  |  |  |  |
| Name to appear on Jacket with text color :                                                      | M                                                        | lodel J                                 | Jacket Trouser |  |  |  |  |  |  |
| Country Code                                                                                    |                                                          | lympia Trimax                           |                |  |  |  |  |  |  |
| Jacket Piping color :                                                                           |                                                          | SG Topline                              |                |  |  |  |  |  |  |
|                                                                                                 |                                                          | api Square                              |                |  |  |  |  |  |  |
| Name to appear on Trouser with text color :                                                     |                                                          | remium<br>api Pro Mix                   |                |  |  |  |  |  |  |
|                                                                                                 | Bronoil                                                  | ro High                                 |                |  |  |  |  |  |  |
| Trouser Piping color :                                                                          |                                                          | emi Pro V2                              |                |  |  |  |  |  |  |
| For color placement visit our website: www.capapiesports.org                                    |                                                          | apiFlex Inners                          |                |  |  |  |  |  |  |
| Top GRIP : ELBOW YES NO & KNEE YES NO                                                           |                                                          | apiflex+ Inners                         |                |  |  |  |  |  |  |
|                                                                                                 | Flag on Jacket Hand :                                    |                                         |                |  |  |  |  |  |  |
| Top GRIP: SHOULDER YES NO                                                                       | Multi Color :                                            | Waist Ty                                | yhes           |  |  |  |  |  |  |
| Trimax Material : White Premium Material : White   Capitex Material : White Black Red Grey Blue | Country Code on Pocket:                                  | RR                                      | 2              |  |  |  |  |  |  |
| Capitex Material : White Black Red Grey Blue<br>Canvas Material : Black Red Grey SkyBlue Green  | Pink Turquoise Purple Blue                               | 5151                                    |                |  |  |  |  |  |  |
| Leather Material Black Red Green White Yellow Grey Pir                                          |                                                          | 1111                                    | 55             |  |  |  |  |  |  |
|                                                                                                 |                                                          |                                         |                |  |  |  |  |  |  |
|                                                                                                 |                                                          |                                         |                |  |  |  |  |  |  |
|                                                                                                 | V Tog                                                    |                                         |                |  |  |  |  |  |  |
|                                                                                                 | AN A B                                                   | (Crotch :<br>Place where the            |                |  |  |  |  |  |  |
|                                                                                                 |                                                          | legs join the body)                     |                |  |  |  |  |  |  |
|                                                                                                 |                                                          |                                         |                |  |  |  |  |  |  |
|                                                                                                 |                                                          | Crotch Girth :<br>⑧ ► Take the mea      | curamant       |  |  |  |  |  |  |
|                                                                                                 |                                                          | from the front                          |                |  |  |  |  |  |  |
|                                                                                                 |                                                          | waist 🙆 to the                          |                |  |  |  |  |  |  |
|                                                                                                 |                                                          | and from crotcl<br>back part of the     |                |  |  |  |  |  |  |
|                                                                                                 |                                                          | Suck part of the                        |                |  |  |  |  |  |  |
|                                                                                                 |                                                          | 2                                       | cm/inch        |  |  |  |  |  |  |
| Upper Thigh Circumference:                                                                      | Trouser Length:                                          | Knee Length:<br><b>9</b> ► Take the mea | ouromont       |  |  |  |  |  |  |
| ● Waist Circumference ● Find the maximum<br>horizontal circumference                            | 6 > Take the measurement<br>from the waist along the hip | from the centre                         |                |  |  |  |  |  |  |
| cm/inch at upper thigh to                                                                       | to the floor, without shoes.                             | knee to the floo                        | ,              |  |  |  |  |  |  |
| The Horizontal measure around.                                                                  |                                                          | without shoes.                          |                |  |  |  |  |  |  |
| Circumference Measured 🛛 🙀 cm/inch                                                              | cm/inch                                                  | <u>&gt;</u>                             | cm/inch        |  |  |  |  |  |  |
| 8 cm below the waist<br>circumference. Middle Thigh Circumference:                              | Inside Leg Length:                                       |                                         |                |  |  |  |  |  |  |
| 5 ► Find the maximum                                                                            | Take the measurement from                                | Measureme                               | ent Taken By:  |  |  |  |  |  |  |
| circumference at 10 cm<br>above the knee joint to                                               | crotch line along the leg to the floor, without shoes.   | Name of the p                           | berson         |  |  |  |  |  |  |
| <b>3</b> ► Hip Circumference measure around.                                                    | with feet slightly apart.                                |                                         |                |  |  |  |  |  |  |
| 🥆 cm/inch 🦙 cm/inch                                                                             | cm/inch                                                  |                                         |                |  |  |  |  |  |  |
|                                                                                                 |                                                          |                                         |                |  |  |  |  |  |  |
| Declaration : I hereby acknowledge that, production of my jacket & t                            | . –                                                      | (in measurements.                       |                |  |  |  |  |  |  |
| Law of India will be applicable. Subject to Thane Jurisdiction, Mahara                          | ashtra, India.<br>Shooter's Sign:                        |                                         |                |  |  |  |  |  |  |
|                                                                                                 |                                                          |                                         |                |  |  |  |  |  |  |
| Remark:                                                                                         |                                                          |                                         |                |  |  |  |  |  |  |
| Left Hand Shooter :                                                                             |                                                          |                                         |                |  |  |  |  |  |  |
| 6 Photographs :                                                                                 |                                                          |                                         |                |  |  |  |  |  |  |