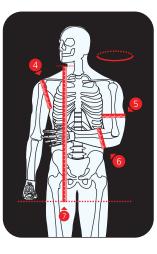

## FORM TO BE FILLED IN BLOCK LETTERS ONLY

| For office use only Proposal No.                                                                | Right hand : Height :                                    | (cm/inc                                 | h) Male :      |  |  |  |  |  |  |
|-------------------------------------------------------------------------------------------------|----------------------------------------------------------|-----------------------------------------|----------------|--|--|--|--|--|--|
|                                                                                                 | Left Hand : Weight :                                     | Kg                                      | Female :       |  |  |  |  |  |  |
| Handled By :                                                                                    |                                                          |                                         |                |  |  |  |  |  |  |
| P. E. D. D. E. D                                                                                | Delivery Expected by Custome                             | r: Date Of Birth                        | :              |  |  |  |  |  |  |
|                                                                                                 |                                                          |                                         |                |  |  |  |  |  |  |
|                                                                                                 |                                                          |                                         |                |  |  |  |  |  |  |
| Name to appear on Jacket with text color :                                                      | M                                                        | lodel J                                 | Jacket Trouser |  |  |  |  |  |  |
| Country Code                                                                                    |                                                          | lympia Trimax                           |                |  |  |  |  |  |  |
| Jacket Piping color :                                                                           |                                                          | SG Topline                              |                |  |  |  |  |  |  |
|                                                                                                 |                                                          | api Square                              |                |  |  |  |  |  |  |
| Name to appear on Trouser with text color :                                                     |                                                          | remium<br>api Pro Mix                   |                |  |  |  |  |  |  |
|                                                                                                 | Bronoil                                                  | ro High                                 |                |  |  |  |  |  |  |
| Trouser Piping color :                                                                          |                                                          | emi Pro V2                              |                |  |  |  |  |  |  |
| For color placement visit our website: www.capapiesports.org                                    |                                                          | apiFlex Inners                          |                |  |  |  |  |  |  |
| Top GRIP : ELBOW YES NO & KNEE YES NO                                                           |                                                          | apiflex+ Inners                         |                |  |  |  |  |  |  |
|                                                                                                 | Flag on Jacket Hand :                                    |                                         |                |  |  |  |  |  |  |
| Top GRIP: SHOULDER YES NO                                                                       | Multi Color :                                            | Waist Ty                                | yhes           |  |  |  |  |  |  |
| Trimax Material : White Premium Material : White   Capitex Material : White Black Red Grey Blue | Country Code on Pocket:                                  | RR                                      | 2              |  |  |  |  |  |  |
| Capitex Material : White Black Red Grey Blue<br>Canvas Material : Black Red Grey SkyBlue Green  | Pink Turquoise Purple Blue                               | 5151                                    |                |  |  |  |  |  |  |
| Leather Material Black Red Green White Yellow Grey Pir                                          |                                                          | 1111                                    | 55             |  |  |  |  |  |  |
|                                                                                                 |                                                          |                                         |                |  |  |  |  |  |  |
|                                                                                                 |                                                          |                                         |                |  |  |  |  |  |  |
|                                                                                                 | V Tog                                                    |                                         |                |  |  |  |  |  |  |
|                                                                                                 | AN A B                                                   | (Crotch :<br>Place where the            |                |  |  |  |  |  |  |
|                                                                                                 |                                                          | legs join the body)                     |                |  |  |  |  |  |  |
|                                                                                                 |                                                          |                                         |                |  |  |  |  |  |  |
|                                                                                                 |                                                          | Crotch Girth :<br>⑧ ► Take the mea      | curamant       |  |  |  |  |  |  |
|                                                                                                 |                                                          | from the front                          |                |  |  |  |  |  |  |
|                                                                                                 |                                                          | waist 🙆 to the                          |                |  |  |  |  |  |  |
|                                                                                                 |                                                          | and from crotcl<br>back part of the     |                |  |  |  |  |  |  |
|                                                                                                 |                                                          | Suck part of the                        |                |  |  |  |  |  |  |
|                                                                                                 |                                                          | 2                                       | cm/inch        |  |  |  |  |  |  |
| Upper Thigh Circumference:                                                                      | Trouser Length:                                          | Knee Length:<br><b>9</b> ► Take the mea | ouromont       |  |  |  |  |  |  |
| ● Waist Circumference ● Find the maximum<br>horizontal circumference                            | 6 > Take the measurement<br>from the waist along the hip | from the centre                         |                |  |  |  |  |  |  |
| cm/inch at upper thigh to                                                                       | to the floor, without shoes.                             | knee to the floo                        | ,              |  |  |  |  |  |  |
| The Horizontal measure around.                                                                  |                                                          | without shoes.                          |                |  |  |  |  |  |  |
| Circumference Measured 🛛 🙀 cm/inch                                                              | cm/inch                                                  | <u>&gt;</u>                             | cm/inch        |  |  |  |  |  |  |
| 8 cm below the waist<br>circumference. Middle Thigh Circumference:                              | Inside Leg Length:                                       |                                         |                |  |  |  |  |  |  |
| 5 ► Find the maximum                                                                            | Take the measurement from                                | Measureme                               | ent Taken By:  |  |  |  |  |  |  |
| circumference at 10 cm<br>above the knee joint to                                               | crotch line along the leg to the floor, without shoes.   | Name of the p                           | berson         |  |  |  |  |  |  |
| <b>3</b> ► Hip Circumference measure around.                                                    | with feet slightly apart.                                |                                         |                |  |  |  |  |  |  |
| 🥆 cm/inch 🦙 cm/inch                                                                             | cm/inch                                                  |                                         |                |  |  |  |  |  |  |
|                                                                                                 |                                                          |                                         |                |  |  |  |  |  |  |
| Declaration : I hereby acknowledge that, production of my jacket & t                            | . –                                                      | (in measurements.                       |                |  |  |  |  |  |  |
| Law of India will be applicable. Subject to Thane Jurisdiction, Mahara                          | ashtra, India.<br>Shooter's Sign:                        |                                         |                |  |  |  |  |  |  |
|                                                                                                 |                                                          |                                         |                |  |  |  |  |  |  |
| Remark:                                                                                         |                                                          |                                         |                |  |  |  |  |  |  |
| Left Hand Shooter :                                                                             |                                                          |                                         |                |  |  |  |  |  |  |
| 6 Photographs :                                                                                 |                                                          |                                         |                |  |  |  |  |  |  |

Hip Circumference: . B 🕨 Find maximum circumference at the hip to measure around.

cm/inch

Armpit Circumference: 4 > Take the measurement from the armpit to outside edge of shoulder bone. cm/inch X