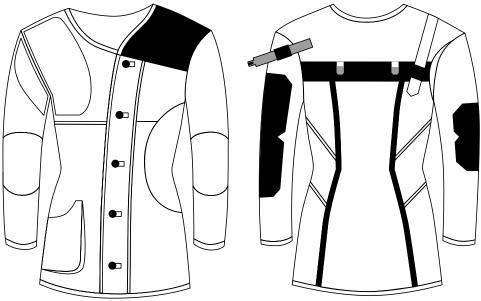

## Colour guide for shooting jackets

## ADVANTAGE PERFORMANCE

Please enter your color information (according to our color and material card) in the appropriate fields.

Sauer Shooting-Sportswear Adlerstraße 18 DE-75196 Remchingen-Singen www.sauer-shootingsportswear.de